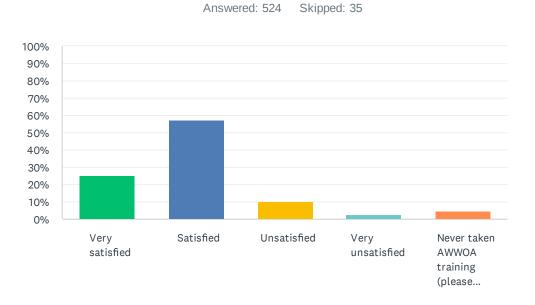

# Q13 Overall, how satisfied are you with the training and services provided through the Alberta Water & Wastewater Operators Association?

Q14 What could we do to improve our training services?

Answered: 261 Skipped: 298