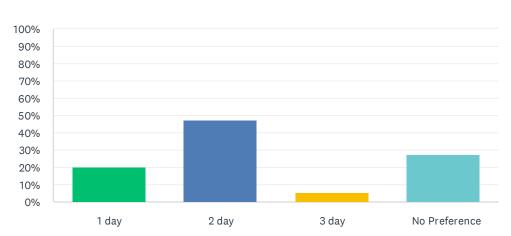

### Q12 What is your preferred length of classroom style training?

Answered: 536 Skipped: 23