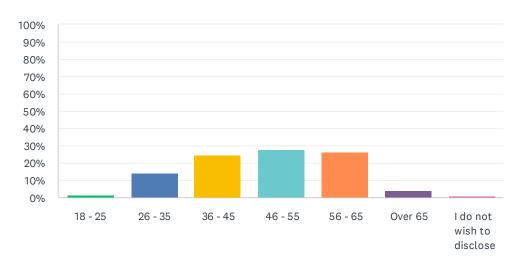

# 2023 Member Survey



#### Q1 Are you a (check all that apply)

Q2 Please identify the location of your municipality's (employer's) region within the Province.



1

## Q3 What is the approximate population of the municipality that you are employed with?



Q4 If you are not a certified operator, proceed to Question 6. If you ARE a certified operator, what level of certification do you currently hold? (Check all that apply) The next question covers Small Systems:





#### Q5 Small System Certified Operator

#### Q6 What is your gross salary (not including overtime and on call)?



Answered: 548 Skipped: 11



Answered: 550 Skipped: 9



### Q8 In how many years do you plan to retire?



Answered: 548 Skipped: 11



### Q9 Do you anticipate operator shortages in your workplace?

Q10 Regarding operator training, which of the following topics interest you the most? (Click all that apply)





Q11 What is your preferred training type?

### Q12 What is your preferred length of classroom style training?



Answered: 536 Skipped: 23

# Q13 Overall, how satisfied are you with the training and services provided through the Alberta Water & Wastewater Operators Association?



Q14 What could we do to improve our training services?

Answered: 261 Skipped: 298

#### 151 More Training:

- -97 More Variety/ more Offerings
- -25 More Locations in the Province (Mainly North and South)
- -12 More Online Options
- -10 More Hands-on Option