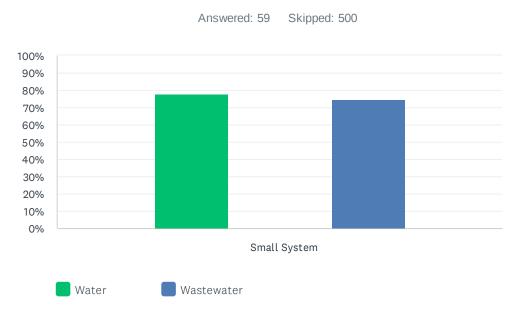

## Q3 What is the approximate population of the municipality that you are employed with?

Q4 If you are not a certified operator, proceed to Question 6. If you ARE a certified operator, what level of certification do you currently hold? (Check all that apply) The next question covers Small Systems:

#### Q5 Small System Certified Operator