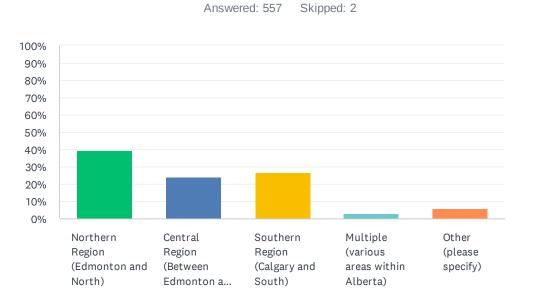

## Q3 What is the approximate population of the municipality that you are employed with?

Q4 If you are not a certified operator, proceed to Question 6. If you ARE a certified operator, what level of certification do you currently hold? (Check all that apply) The next question covers Small Systems: