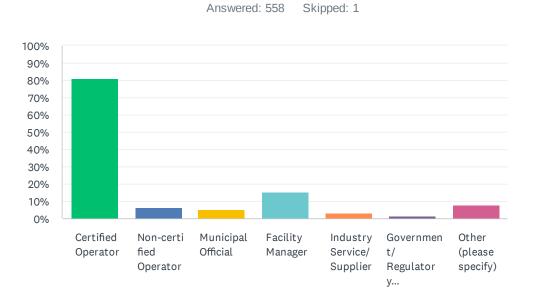

#### Q1 Are you a (check all that apply)

Q2 Please identify the location of your municipality's (employer's) region within the Province.

1