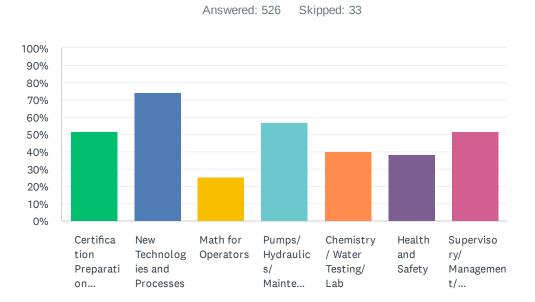

### Q9 Do you anticipate operator shortages in your workplace?

Q10 Regarding operator training, which of the following topics interest you the most? (Click all that apply)

Q11 What is your preferred training type?