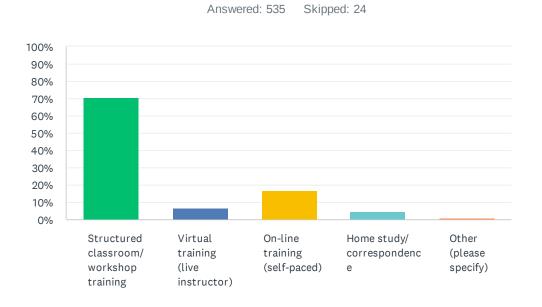

### Q9 Do you anticipate operator shortages in your workplace?

Q10 Regarding operator training, which of the following topics interest you the most? (Click all that apply)

Q11 What is your preferred training type?