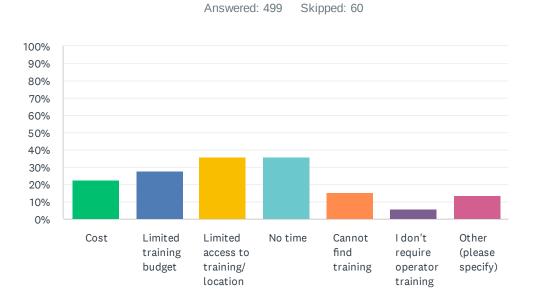

### Q15 What are your biggest challenges when it comes to obtaining training? Click all that apply.

Q16 How do you prefer to receive information on training and networking opportunities?

8