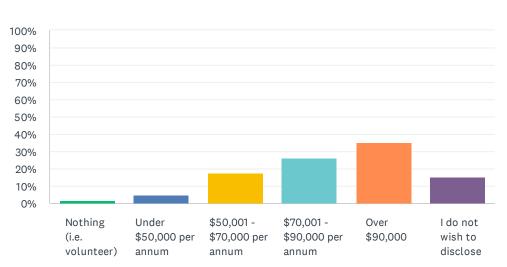

#### Q6 What is your gross salary (not including overtime and on call)?

Answered: 548 Skipped: 11

Answered: 550 Skipped: 9