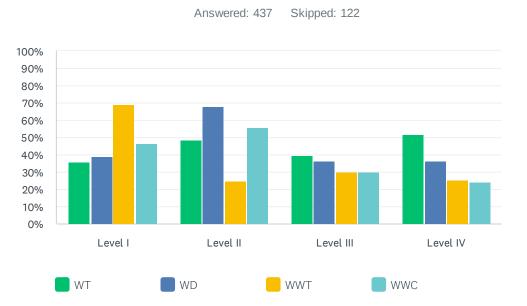

## Q3 What is the approximate population of the municipality that you are employed with?

Q4 If you are not a certified operator, proceed to Question 6. If you ARE a certified operator, what level of certification do you currently hold? (Check all that apply) The next question covers Small Systems: