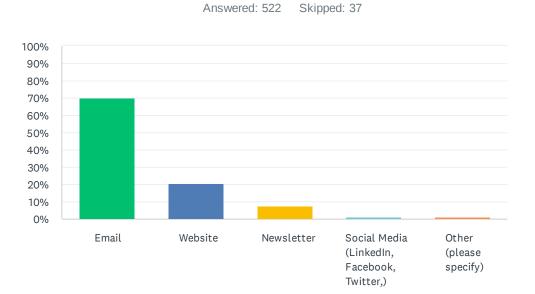

### Q15 What are your biggest challenges when it comes to obtaining training? Click all that apply.

Q16 How do you prefer to receive information on training and networking opportunities?

8