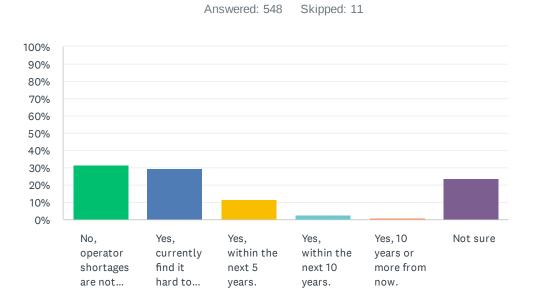

### Q9 Do you anticipate operator shortages in your workplace?

Q10 Regarding operator training, which of the following topics interest you the most? (Click all that apply)

Q11 What is your preferred training type?