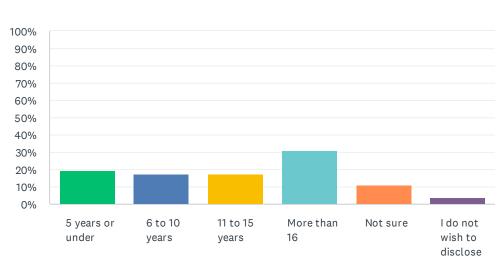

# 2023 Member Survey



#### Q1 Are you a (check all that apply)

Q2 Please identify the location of your municipality's (employer's) region within the Province.



1

## Q3 What is the approximate population of the municipality that you are employed with?



Q4 If you are not a certified operator, proceed to Question 6. If you ARE a certified operator, what level of certification do you currently hold? (Check all that apply) The next question covers Small Systems:





#### Q5 Small System Certified Operator

#### Q6 What is your gross salary (not including overtime and on call)?



Answered: 548 Skipped: 11



Answered: 550 Skipped: 9



### Q8 In how many years do you plan to retire?



Answered: 548 Skipped: 11



### Q9 Do you anticipate operator shortages in your workplace?

Q10 Regarding operator training, which of the following topics interest you the most? (Click all that apply)





Q11 What is your preferred training type?

### Q12 What is your preferred length of classroom style training?



Answered: 536 Skipped: 23

# Q13 Overall, how satisfied are you with the training and services provided through the Alberta Water & Wastewater Operators Association?



Q14 What could we do to improve our training services?

Answered: 261 Skipped: 298

#### 151 More Training:

- -97 More Variety/ more Offerings
- -25 More Locations in the Province (Mainly North and South)
- -12 More Online Options
- -10 More Hands-on Options
- -5 More Virtual Training Options
- -2 More Corr